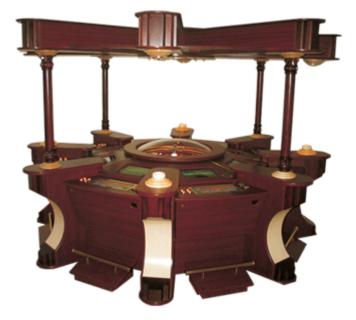

# StarGambling Nevada Roulette

www.stargambling.ro

# StarGambling Nevada Roulette

Our company produces the STAR GAMBLING NEVADA Roulette, an elegant and beautiful designed Automated Roulette. It uses the latest technology for a better game play and for more reliability.

The Wheel has a special design, and it comes in 4 variants (Standard Nickel plated, Standard Gold Plated, Prestige Nickel Plated and Prestige Gold Plated).

The furniture has a special design and is made of MDF, and it can be delivered in many colors, depending on the buyer's choice.

The sustaining pilars of the upper part are hand carved in solid wood, and the ashtrays are made of marble, that gives an extra style to the entire artwork.

The keyboards are created to suit the player needs, and because of the use use of Push Buttons it is more reliable than other Keyboards on the market.

The Roulette uses Flat Screen CRT 17" Monitors for a better image quality.

Thanks to the integrated UPS system, the users can play at least 2 games in case of a power failure.

The owner(s) of the roulette can receive statistics on the mobile phone, thanks to the integrated SMS System