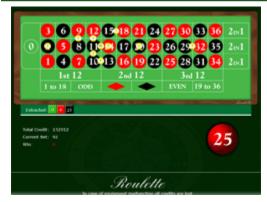

#### **Monitors**

The player can view it's current bets, the last extracted balls, and more game information on the 17" monitors.

The monitors are brand new Flat Screen 17" LG CRT Monitors. They offer impressive image quality, thanks to the flat screen technology. The monitors are integrated into the Furniture, and covered with a layer of 30% ionized protective glass. That feature allows the player to watch the screen for many hours without getting his eyes tired because of the screen. This, results in a more confortable gameplay, and more pleased users.

#### Software

The software is designed to meet all the requirements of the roulette game. It is heavily tested in real game play conditions, to ensure non stop game. Our development team works on future releases to increase the game experience and the visual appeal.

For your convenience we implemented extra features like real-time SMS messages, to keep you informed with the current status of your roulette equipment, and the Multilingual support, extensible to any language.