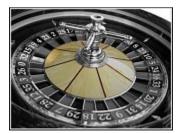

The Wheel has a special design, and it comes in 4 variants (Standard Nickel plated, Standard Gold Plated, Prestige Nickel Plated and Prestige Gold Plated).

The furniture has a special design and is made of MDF, and it can be delivered in many colors, depending on the buyer's choice.

# • Wheel

The Wheel has a special design, and it comes in 4 variants (Standard Nickel plated, Standard Gold Plated, Prestige Nickel Plated and Prestige Gold Plated).

#### Main characteristics:

massive mechanism made with utmost precision high quality frame made of massive wood chambers done with tolerance of ± 0.025 mm metal surfaces finishing quality is at N4 grade (machine polished) all metal surfaces are galvanized according to the customer's wishes (nickel or gold) plexiglass fields engraved numbers The wheel is balanced in 5 grams tolerance