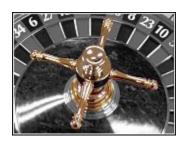

# • Wheel

The Wheel has a special design, and it comes in 4 variants (Standard Nickel plated, Standard Gold Plated, Prestige Nickel Plated and Prestige Gold Plated).

#### Main characteristics:

massive mechanism made with utmost precision high quality frame made of massive wood chambers done with tolerance of ± 0.025 mm metal surfaces finishing quality is at N4 grade (machine polished) all metal surfaces are galvanized according to the customer's wishes (nickel or gold) plexiglass fields engraved numbers The wheel is balanced in 5 grams tolerance