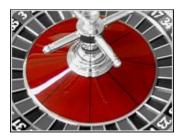

The Wheel has a special design, and it comes in 4 variants (Standard Nickel plated, Standard Gold Plated, Prestige Nickel Plated and Prestige Gold Plated).

The furniture has a special design and is made of MDF, and it can be delivered in many colors, depending on the buyer's choice.

# • Wheel

The Wheel has a special design, and it comes in 4 variants (Standard Nickel plated, Standard Gold Plated, Prestige Nickel Plated and Prestige Gold Plated).

#### Main characteristics:

massive mechanism made with utmost precision high quality frame made of massive wood chambers done with tolerance of ± 0.025 mm metal surfaces finishing quality is at N4 grade (machine polished) all metal surfaces are galvanized according to the customer's wishes (nickel or gold) plexiglass fields engraved numbers The wheel is balanced in 5 grams tolerance