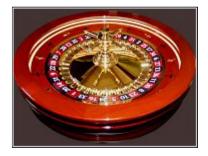

# • Wheel

The Wheel has a special design, and it comes in 4 variants (Standard Nickel plated, Standard Gold Plated, Prestige Nickel Plated and Prestige Gold Plated).

#### Main characteristics:

massive mechanism made with utmost precision high quality frame made of massive wood chambers done with tolerance of ± 0.025 mm metal surfaces finishing quality is at N4 grade (machine polished) all metal surfaces are galvanized according to the customer's wishes (nickel or gold) plexiglass fields engraved numbers The wheel is balanced in 5 grams tolerance

Both models (Classic and HighClass) are offered in nickel-plated or ionized version in gold colour.