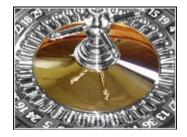

The Wheel has a special design, and it comes in 4 variants (Standard Nickel plated, Standard Gold Plated, Prestige Nickel Plated and Prestige Gold Plated).

The furniture has a special design and is made of MDF, and it can be delivered in many colors, depending on the buyer's choice.

# • Wheel

The Wheel has a special design, and it comes in 4 variants (Standard Nickel plated, Standard Gold Plated, Prestige Nickel Plated and Prestige Gold Plated).

#### Main characteristics:

massive mechanism made with utmost precision high quality frame made of massive wood chambers done with tolerance of ± 0.025 mm metal surfaces finishing quality is at N4 grade (machine polished) all metal surfaces are galvanized according to the customer's wishes (nickel or gold) plexiglass fields engraved numbers The wheel is balanced in 5 grams tolerance