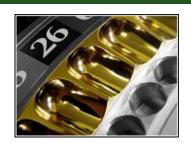

#### Main characteristics:

massive mechanism made with utmost precision high quality frame made of massive wood chambers done with tolerance of ± 0.025 mm metal surfaces finishing quality is at N4 grade (machine polished) all metal surfaces are galvanized according to the customer's wishes (nickel or gold) plexiglass fields engraved numbers The wheel is balanced in 5 grams tolerance

# Type of chambers

Classic

Concave

Grooved