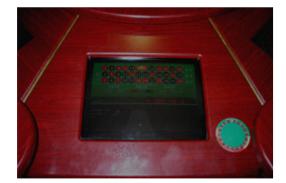

#### **Monitors**

The player can view it's current bets, the last extracted balls, and more game information on the 17" monitors.

The monitors are brand new Flat Screen 17" LG CRT Monitors. They offer impressive image quality, thanks to the flat screen technology. The monitors are integrated into the Furniture, and covered with a layer of 30% ionized protective glass. That feature allows the player to watch the screen for many hours without getting his eyes tired because of the screen. This, results in a more confortable gameplay, and more pleased users.