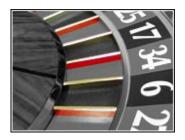

The Wheel has a special design, and it comes in 4 variants (Standard Nickel plated, Standard Gold Plated, Prestige Nickel Plated and Prestige Gold Plated).

The furniture has a special design and is made of MDF, and it can be delivered in many colors, depending on the buyer's choice.

# • Wheel

The Wheel has a special design, and it comes in 4 variants (Standard Nickel plated, Standard Gold Plated, Prestige Nickel Plated and Prestige Gold Plated).

#### Main characteristics:

massive mechanism made with utmost precision high quality frame made of massive wood chambers done with tolerance of ± 0.025 mm metal surfaces finishing quality is at N4 grade (machine polished) all metal surfaces are galvanized according to the customer's wishes (nickel or gold) plexiglass fields engraved numbers The wheel is balanced in 5 grams tolerance