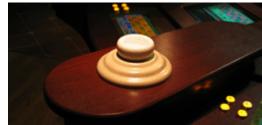

#### **Keyboards**

There are 8 keyboards, for 8 individual players. The user can place his bets using the soft-touch keyboards.

The keyboards are developped entirely by our company and they are were built from durable materials. They were especially created for this purpose, tested and designed for long reliability. We guarantee for our keyboards at least 1 year of good functioning.

The surface of the keyboard is extremely easy to clean, it is scratch resistant. Thanks to the protective layer, no matter how many times it was used, the printed numbers will not fade in time. In case of surface damage, in normal operating conditions, our company offers free replacement of surface material.

They are perfectly integrated into the player's table, to allow the player to place bets more confortable.