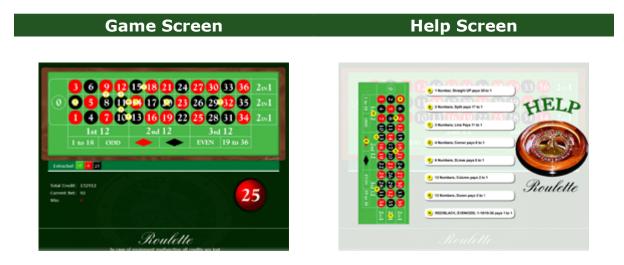

#### **Monitors**

The player can view it's current bets, the last extracted balls, and more game information on the 17" monitors.

The monitors are brand new Flat Screen 17" LG CRT Monitors. They offer impressive image quality, thanks to the flat screen technology. The monitors are integrated into the Furniture, and covered with a layer of 30% ionized protective glass. That feature allows the player to watch the screen for many hours without getting his eyes tired because of the screen. This, results in a more confortable gameplay, and more pleased users.