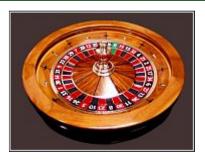

# StarGambling Nevada Roulette

Our company produces the STAR GAMBLING NEVADA Roulette, an elegant and beautiful designed Automated Roulette. It uses the latest technology for a better game play and for more reliability.

The Wheel has a special design, and it comes in 4 variants (Standard Nickel plated, Standard Gold Plated, Prestige Nickel Plated and Prestige Gold Plated).

The furniture has a special design and is made of MDF, and it can be delivered in many colors, depending on the buyer's choice.

# • Wheel

The Wheel has a special design, and it comes in 4 variants (Standard Nickel plated, Standard Gold Plated, Prestige Nickel Plated and Prestige Gold Plated).

#### Main characteristics:

massive mechanism made with utmost precision high quality frame made of massive wood chambers done with tolerance of ± 0.025 mm metal surfaces finishing quality is at N4 grade (machine polished) all metal surfaces are galvanized according to the customer's wishes (nickel or gold) plexiglass fields engraved numbers The wheel is balanced in 5 grams tolerance