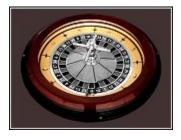

# • Wheel

The Wheel has a special design, and it comes in 4 variants (Standard Nickel plated, Standard Gold Plated, Prestige Nickel Plated and Prestige Gold Plated).

#### Main characteristics:

massive mechanism made with utmost precision high quality frame made of massive wood chambers done with tolerance of ± 0.025 mm metal surfaces finishing quality is at N4 grade (machine polished) all metal surfaces are galvanized according to the customer's wishes (nickel or gold) plexiglass fields engraved numbers The wheel is balanced in 5 grams tolerance