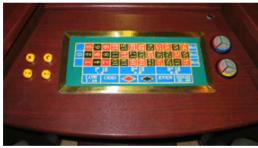

#### **Keyboards**

There are 8 keyboards, for 8 individual players. The user can place his bets using the soft-touch keyboards.

The keyboards are developped entirely by our company and they are were built from durable materials. They were especially created for this purpose, tested and designed for long reliability. We guarantee for our keyboards at least 1 year of good functioning.

The surface of the keyboard is extremely easy to clean, it is scratch resistant. Thanks to the protective layer, no matter how many times it was used, the printed numbers will not fade in time. In case of surface damage, in normal operating conditions, our company offers free replacement of surface material.

They are perfectly integrated into the player's table, to allow the player to place bets more confortable.