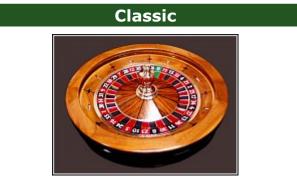

# • Wheel

The Wheel has a special design, and it comes in 4 variants (Standard Nickel plated, Standard Gold Plated, Prestige Nickel Plated and Prestige Gold Plated).

#### Main characteristics:

massive mechanism made with utmost precision high quality frame made of massive wood chambers done with tolerance of ± 0.025 mm metal surfaces finishing quality is at N4 grade (machine polished) all metal surfaces are galvanized according to the customer's wishes (nickel or gold) plexiglass fields engraved numbers The wheel is balanced in 5 grams tolerance

Both models (Classic and HighClass) are offered in nickel-plated or ionized version in gold colour.

## Classic