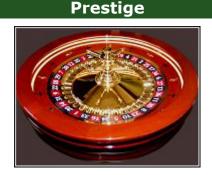

# • Wheel

The Wheel has a special design, and it comes in 4 variants (Standard Nickel plated, Standard Gold Plated, Prestige Nickel Plated and Prestige Gold Plated).

#### Main characteristics:

massive mechanism made with utmost precision high quality frame made of massive wood chambers done with tolerance of ± 0.025 mm metal surfaces finishing quality is at N4 grade (machine polished) all metal surfaces are galvanized according to the customer's wishes (nickel or gold) plexiglass fields engraved numbers The wheel is balanced in 5 grams tolerance

Both models (Classic and HighClass) are offered in nickel-plated or ionized version in gold colour.